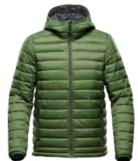

## WOMEN'S SIZING: XS-2XL

M'S: GARDEN GREEN/ GRAPHITE

M'S & W'S: BLACK/ GRAPHITE