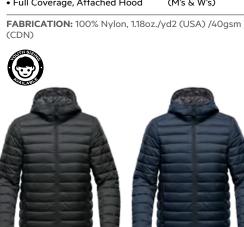

- ADDITIONAL FEATURES:
- Broken Fiber Polyfill
- Packable into Own Pocket
- Ergonomic Fit
- Full Coverage, Attached Hood

LEVEL 1 600mm LEVEL 1 1,000g/m<sup>2</sup> ∰ 10°C to -10°C | 50°F to 14°F

SELF-POCKET PACKABLE

MEN'S SIZING: S-3XL (Black/Graphite S-5XL)

## WOMEN'S SIZING: XS-2XL

M'S: GARDEN GREEN/ GRAPHITE

M'S & W'S: BLACK/ GRAPHITE