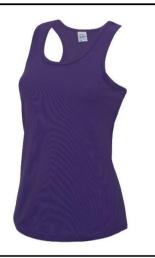

## **Retail Copy:**

Uncompromising in design simplicity this vest provides unrestricted performance letting you push towards your goals.

| Colours:        | CMYK References    | Sizes |
|-----------------|--------------------|-------|
| Arctic White    | White              | XS-XL |
| Charcoal        | 54 / 27 / 36 / 82  | XS-XL |
| Electric Green  | N/A                | XS-XL |
| Electric Orange | N/A                | XS-XL |
| Electric Pink   | N/A                | XS-XL |
| Electric Yellow | N/A                | XS-XL |
| Fire Red        | 2 / 100 / 85 / 6   | XS-XL |
| French Navy     | 100 / 73 / 28 / 86 | XS-XL |
| Hot Pink        | 0/100/24/4         | XS-XL |
| Jet Black       | 73/67/61/67        | XS-XL |
| Kelly Green     | 91/0/100/0         | XS-XL |
| Purple          | 80 / 98 / 5 / 27   | XS-XL |
| Royal Blue      | 97 / 95 / 0 / 0    | XS-XL |
| Sapphire Blue   | 85/21/0/0          | XS-XL |
| Sherbet Lemon   | 0 / 5 / 64 / 0     | XS-XL |
| Sun Yellow      | 0/9/100/0          | XS-XL |

5

Key Features:

**Country of Origin:** 

Pack Qty:

| Racer back style                                                  |
|-------------------------------------------------------------------|
| Scoop neckline                                                    |
| Curved back hem for additional comfort                            |
| AWDis' own lightweight Neoteric <sup>™</sup> textured fabric with |
| inherent wickability                                              |
| Self-fabric binding around neckline and armholes for a            |
| clean finish                                                      |
| Simple tear off label makes it perfect for rebranding             |
| UPF 40+ UV protection                                             |