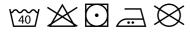

## **Care Instructions**



## **Colourways:**











## **ICONIC 150 CLASSIC LS T**

Mens - 61-446-0

## **MENS**

- 100% cotton\*

  \*Heather Grey 97% cotton, 3% polyester

  White & Heather Grey 140gm/m²
  Colour 150gm/m²\*

  \*Please note that fabric weight deviations of up to 5% are possible.
- S-5XL 4XL & 5XL available in White, Black and Heather Grey only
- **72** (60 size 2XL; 36 sizes 3XL-5XL)
- 100% combed ring-spun cotton
- Soft hand feel
- Classic fit
- Crew neck with narrow 1x1 rib
- Self-fabric back neck tape
- New tear away back neck label

| Sizes | Width* | Length** |
|-------|--------|----------|
| S     | 48.5   | 69.5     |
| M     | 53.5   | 72       |
| L     | 56     | 74.5     |
| XL    | 61     | 77       |
| 2XL   | 66     | 78.5     |
| 3XL   | 71     | 80       |
| 4XL   | 76     |