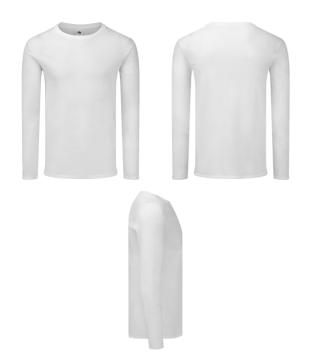

## **ICONIC 150 CLASSIC LS T**

Mens - 61-446-0

## **MENS**

- 100% cotton\*

  \*Heather Grey 97% cotton, 3% polyester

  White & Heather Grey 140gm/m²
  Colour 150gm/m²\*

  \*Please note that fabric weight deviations of up to 5% are possible.
- S-5XL 4XL & 5XL available in White, Black and Heather Grey only
- **72** (60 size 2XL; 36 sizes 3XL-5XL)
- 100% combed ring-spun cotton
- Soft hand feel
- Classic fit
- Crew neck with narrow 1x1 rib
- Self-fabric back neck tape
- New tear away back neck label