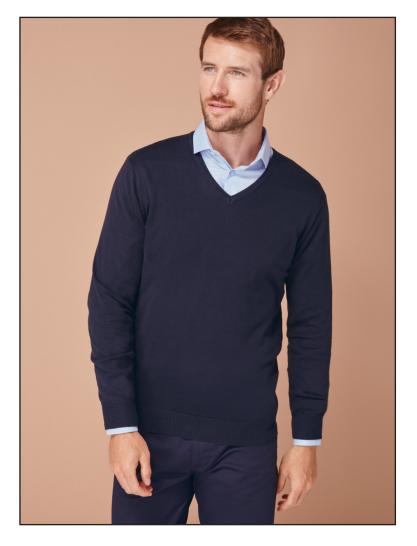

## HENBURY

H720 V- Neck Jumper

Fabric:

50% Cotton / 50% Acrylic 12 Gauge

Weight: Sizes: Carton:

XXS-4XL 24 4XL - 12 Bangladesh

Country of Origin: Banglades Commodity Code: 6110309100

Semi fashioned sleeve & neck

- •Set in sleeves
- •Ribbed cuff, neck and hem

•Matches Ladies' H721

•Matches with the 50/50 Cotton/Acrylic Range

CUT-OUT LABEL

- •Wash and dry inside out
- •Wash dark colours separately
- •re-shape while damp
- •Dry flat
- Iron on reverse
- •Use colour recommended detergent
- •Dry out of direct heat and sunlight