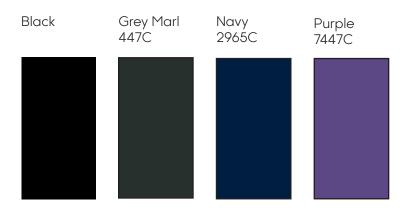

## HENBURY

H720 V- Neck Jumper

Fabric:

50% Cotton / 50% Acrylic 12 Gauge

Weight: Sizes: Carton:

XXS-4XL 24 4XL - 12 Bangladesh

Country of Origin: Banglades Commodity Code: 6110309100

Semi fashioned sleeve & neck