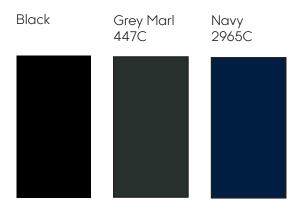

-----|-------|-------|-------|-------|--------|---------|---------|---------|
| Chest-cms           | 39    | 42    | 45    | 48    | 51    | 54     | 57      | 60      | 63      |
| Length- cms         | 60    | 62.5  | 63.5  | 65    | 66    | 67     | 68      | 69      | 70      |
| Sleeve length-cms   | 67    | 68.5  | 70    | 70.5  | 71    | 71.5   | 72      | 72.5    | 73      |
|                     |       |       |       |       |       |        |         |         |         |
| To Fit Guide        |       |       |       |       |       |        |         |         |         |
| Chest- Inches       | 28-30 | 30-32 | 32-34 | 34-36 | 36-38 | 38-40  | 40-42   | 42-44   | 44-46   |
| Chest- cms          | 71-76 | 76-81 | 81-86 | 86-91 | 91-96 | 96-101 | 101-107 | 107-112 | 112-117 |