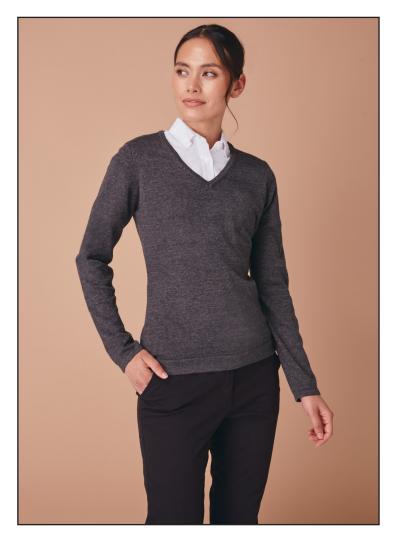

## HENBURY

H721 Ladies' V-Neck Jumper

Fabric:

50% Cotton / 50% Acrylic 12 Gauge

Weight: Sizes: Carton:

XXS-4XL 24 4XL - 12 Bangladesh Country of Origin:

6110309900

Semi fashioned sleeve & neck

•Set in sleeves

Commodity Code:

- Ribbed neck
- •Tube knit on hem and cuff
- •Matches Men's H720
- •Matches with the 50/50 Cotton/Acrylic Range

CUT-OUT LABEL

- •Wash and dry inside out
- •Wash dark colours separately
- •Re-shape while damp
- •Dry flat
- Iron on reverse
- •Use colour recommended detergent
- •Dry out of direct heat and sunlight