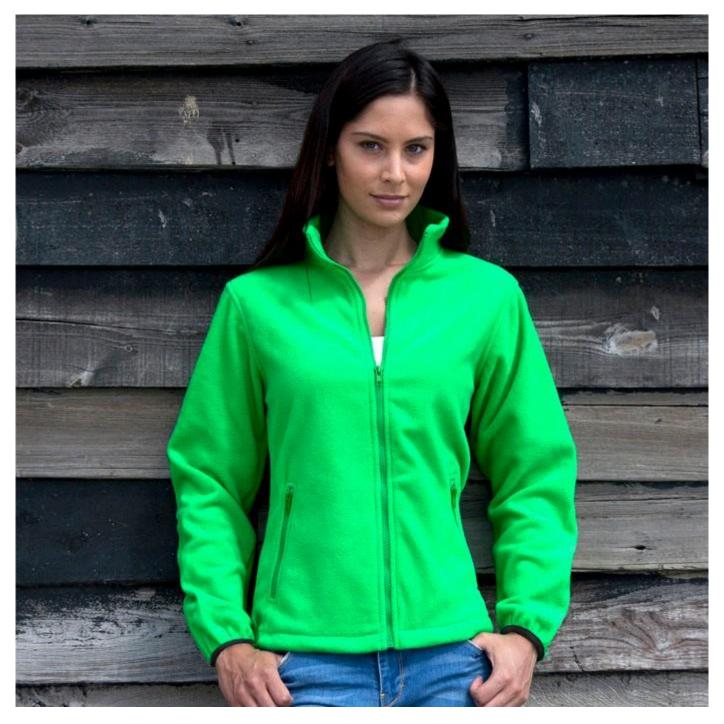

## FASHION FIT OUTDOOR FLEECE

A warm and breathable 280g/m² fleece offering easy care and versatile comfort at the affordable CORE price tag.

Origin: Bangladesh Commodity Code: 6104390090

**Tech:** Breathable, Windproof **Fabric: 280g/m²** 100% Polyester fleece

## Features:

Zip pockets

- Bound cuff
- Fitted waist
- Set in sleeves
- Zip through collar
- Unlined
- Adjustable hem shock cord
- Matches R220M
- Budget CORE range
- Easy care, easy wear

| Sizes | XS | S  | М  | L  | XL | 2XL |
|-------|----|----|----|----|----|-----|
| UK    | 8  | 10 | 12 | 14 | 16 | 18  |
| EU    | 34 | 36 | 38 | 40 | 42 | 44  |

R220F WOMENS FASHION FIT OUTDOOR FLEECE