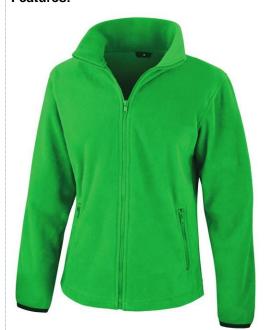

## FASHION FIT OUTDOOR FLEECE

A warm and breathable 280g/m² fleece offering easy care and versatile comfort at the affordable CORE price tag.

Origin: Bangladesh Commodity Code: 6104390090

**Tech:** Breathable, Windproof **Fabric: 280g/m²** 100% Polyester fleece

## Features:

Zip pockets

- Bound cuff
- Fitted waist
- Set in sleeves
- Zip through collar
- Unlined
- Adjustable hem shock cord
- Matches R220M
- Budget CORE range
- Easy care, easy wear

| Sizes | XS | S  | М  | L  | XL | 2XL |
|-------|----|----|----|----|----|-----|
| UK    | 8  | 10 | 12 | 14 | 16 | 18  |
| EU    | 34 | 36 | 38 | 40 | 42 | 44  |

R220F WOMENS FASHION FIT OUTDOOR FLEECE