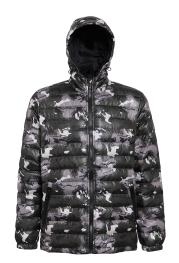

# TSO16 Padded Jacket

## **Retail Description:**

There's nothing like the latest jacket icon to transform your daytime look - this padded jacket is on trend for the coming seasons. Its modern twist with the contrast lining accentuates cool styling, yet it remains practical with its warm polyfill quilted lining.

### Colours:

Royal/Grey

Black

Black/Bright Yellow

Black/ Lime

Black/

Black/

Camo

Camo Grey

Navy/ Sapphire

Red/Navy