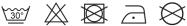

# TSO16 Padded Jacket

## **Retail Description:**

There's nothing like the latest jacket icon to transform your daytime look - this padded jacket is on trend for the coming seasons. Its modern twist with the contrast lining accentuates cool styling, yet it remains practical with its warm polyfill quilted lining.



### Fabric:

Outer: 100% Nylon. Filling: 100% Polyester. Lining: 100% Nylon Shell: 40gsm, Padding: 228gsm, Lining: 50gsm

#### Wash Care:











Commodity Code: 62043919

County of Origin: China

# Size Chart:

| Size                   | XS  | s   | М   | L   | XL  | 2XL |
|------------------------|-----|-----|-----|-----|-----|-----|
| Size to Fit "          | 36  | 38  | 41  | 44  | 46  | 48  |
| Actual Measurements cm | 102 | 106 | 114 | 122 | 130 | 138 |
| Length                 | 69  | 71  | 73  | 75  | 77  | 79  |

### Colours:



Royal/Grey



Black



Black/Bright Yellow



Black/ Lime



Black/



Black/



Camo





Camo Grey



Navy/ Sapphire



Red/Navy