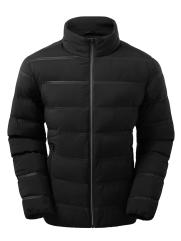

# TSO29 Welded Padded Jacket

### **Retail Description:**

Stay protected against the elements with the Welded Padded Jacket. This fashion forward puffer design features thick artificial down for guaranteed warmth. The unique quilting on this jacket is welded instead of sewn giving the jacket a stylish twist.

### Fabric:

Outer: 100% Polyester. Lining: 100% Polyester Filling: 100% Polyester Outer: 58gsm. Lining: 80gsm. Filling: 390gsm