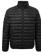

# TSO30 Terrain Padded Jacket

### **Retail Description:**

The tailored cut of this jacket combined with the horizontal stitching creates a stylish yet modern look. Artificial down will keep you warm in the colder months yet is light enough to take you into Spring. This fashionable style features the added benefit of a 'stuff bag' to store the jacket away when the weather brightens up.

### **Colours:**

Black

Khaki

Navy

Olive

Royal

Steel