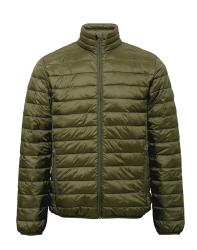

# TSO30 Terrain Padded Jacket

### **Retail Description:**

The tailored cut of this jacket combined with the horizontal stitching creates a stylish yet modern look. Artificial down will keep you warm in the colder months yet is light enough to take you into Spring. This fashionable style features the added benefit of a 'stuff bag' to store the jacket away when the weather brightens up.

### **Colours:**

Black

Khaki

Navy

Olive

Royal

Steel