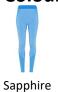

TR212 Women's TriDri® seamless '3D fit' multi-sport sculpt leggings

# **Retail Description:**

The women's TriDri® seamless '3d fit' multi-sport sculpt leggings provide freedom of movement with a seamless design for smooth comfort.

### **Fabric:**

56% Nylon, 41% Polyester, 3% Elastane. Black: 70% Nylon, 25% Polyester, 5% Elastane, 340gsm



### **Features:**









### Wash Care:



# **Certificates:**







Commodity

6104 63 30 00

Country of Origin: China

# **Size Chart:**

| Size        | XS | S  | М  | L  | XL |
|-------------|----|----|----|----|----|
| Size To Fit | 8  | 10 | 12 | 14 | 16 |
| Actual cm   | 58 | 64 | 70 | 76 | 82 |
| Length cm   | 69 | 70 | 71 | 72 | 73 |

### **Colours:**













Black