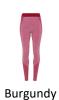

TR212 Women's TriDri® seamless '3D fit' multi-sport sculpt leggings

# **Retail Description:**

The women's TriDri® seamless '3d fit' multi-sport sculpt leggings provide freedom of movement with a seamless design for smooth comfort.

### **Fabric:**

56% Nylon, 41% Polyester, 3% Elastane. Black: 70% Nylon, 25% Polyester, 5% Elastane, 340gsm



### **Features:**









### Wash Care:



# **Certificates:**







Commodity

6104 63 30 00

Country of Origin: China

# **Size Chart:**

| Size        | XS | S  | М  | L  | XL |
|-------------|----|----|----|----|----|
| Size To Fit | 8  | 10 | 12 | 14 | 16 |
| Actual cm   | 58 | 64 | 70 | 76 | 82 |
| Length cm   | 69 | 70 | 71 | 72 | 73 |

### **Colours:**













Black