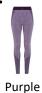

TR212 Women's TriDri® seamless '3D fit' multi-sport sculpt leggings

# **Retail Description:**

The women's TriDri® seamless '3d fit' multi-sport sculpt leggings provide freedom of movement with a seamless design for smooth comfort.

### **Fabric:**

56% Nylon, 41% Polyester, 3% Elastane. Black: 70% Nylon, 25% Polyester, 5% Elastane, 340gsm



### **Features:**









### Wash Care:



# **Certificates:**







Commodity

6104 63 30 00

Country of Origin: China

# **Size Chart:**

| Size        | XS | S  | М  | L  | XL |
|-------------|----|----|----|----|----|
| Size To Fit | 8  | 10 | 12 | 14 | 16 |
| Actual cm   | 58 | 64 | 70 | 76 | 82 |
| Length cm   | 69 | 70 | 71 | 72 | 73 |

### **Colours:**













Black