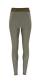

TR212 Women's TriDri® seamless '3D fit' multi-sport sculpt leggings

# **Retail Description:**

The women's TriDri® seamless '3d fit' multi-sport sculpt leggings provide freedom of movement with a seamless design for smooth comfort.

### **Fabric:**

56% Nylon, 41% Polyester, 3% Elastane. Black: 70% Nylon, 25% Polyester, 5% Elastane, 340gsm



### **Features:**









### Wash Care:



# **Certificates:**







Commodity

6104 63 30 00

Country of Origin: China

# **Size Chart:**

| Size        | XS | S  | М  | L  | XL |
|-------------|----|----|----|----|----|
| Size To Fit | 8  | 10 | 12 | 14 | 16 |
| Actual cm   | 58 | 64 | 70 | 76 | 82 |
| Length cm   | 69 | 70 | 71 | 72 | 73 |

### **Colours:**













Black