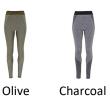

TR212 Women's TriDri® seamless '3D fit' multi-sport sculpt leggings

# **Retail Description:**

The women's TriDri® seamless '3d fit' multi-sport sculpt leggings provide freedom of movement with a seamless design for smooth comfort.

### **Fabric:**

56% Nylon, 41% Polyester, 3% Elastane. Black: 70% Nylon, 25% Polyester, 5% Elastane, 340gsm



### **Features:**









### Wash Care:



# **Certificates:**







Commodity

6104 63 30 00

Country of Origin: China

# **Size Chart:**

| Size        | XS | S  | М  | L  | XL |
|-------------|----|----|----|----|----|
| Size To Fit | 8  | 10 | 12 | 14 | 16 |
| Actual cm   | 58 | 64 | 70 | 76 | 82 |
| Length cm   | 69 | 70 | 71 | 72 | 73 |

### **Colours:**













Black