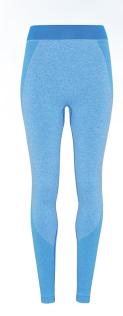

TR212 Women's TriDri® seamless '3D fit' multi-sport sculpt leggings

# **Retail Description:**

The women's TriDri® seamless '3d fit' multi-sport sculpt leggings provide freedom of movement with a seamless design for smooth comfort.