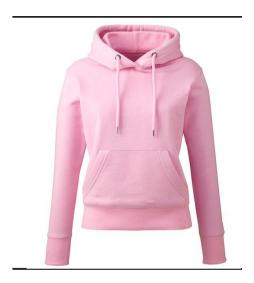

## **Retail Copy:**

A thing of beauty, the women's Anthem hoodie is luxuriously thick and boasts a soft-feel finish inside and out for ultimate comfort. Every detail to the hoodie has been meticulously thought out to create a high impact piece. Wear it plain or use your hoodie as the perfect vehicle for self-expression. Anthem styles were designed to be the ideal canvas for decoration.

| Colours:     | CMYK References                                                    |    | Sizes                                                    |
|--------------|--------------------------------------------------------------------|----|----------------------------------------------------------|
| Black        | 0/1/18/74                                                          |    | XS - XXL                                                 |
| Burgundy     | 0/42/24/61                                                         |    | XS - XXL                                                 |
| Charcoal     | 0/7/6/62                                                           |    | XS - XXL                                                 |
| Grey Marl    | 2/4/0/35                                                           |    | XS - XXL                                                 |
| Navy         | 46/38/0/69<br>36/31/0/74<br>0/18/11/10<br>33/35/0/64<br>0/74/68/20 |    | XS - XXL<br>XS - XXL<br>XS - XXL<br>XS - XXL<br>XS - XXL |
| Oxford Navy  |                                                                    |    |                                                          |
| Pink         |                                                                    |    |                                                          |
| Purple       |                                                                    |    |                                                          |
| Red          |                                                                    |    |                                                          |
| Royal        | 81/45/0/45                                                         |    | XS - XXL                                                 |
| White        | N/A                                                                |    | XS - XXL                                                 |
|              |                                                                    |    |                                                          |
| Sizes to fit | XS                                                                 | 8  |                                                          |
|              | S                                                                  | 10 |                                                          |
|              | М                                                                  | 12 |                                                          |