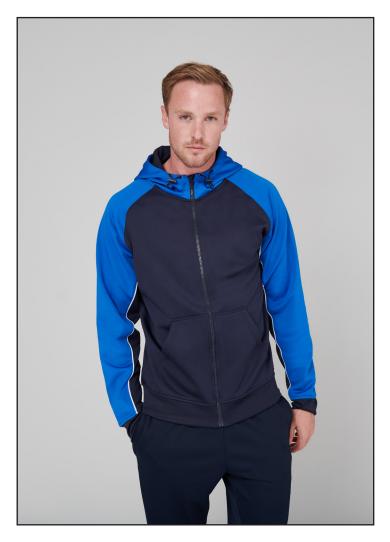

LV340 Panelled Sports Hoodie

Fabric: Weight: 100% Polyester 250gsm

Sizes: Carton: Country of Origin: Commodity Code:

XS-2XL 24 Bangladesh 6102309000

- Quick drying
- Funnel neck hood with drawrcords and toggles
- Raglan sleeves
- Ribbed cuffs and hem
- 3-piece hood with self-fabric lining
- Vislon zip
- Contrast colour sleeve panels with piping