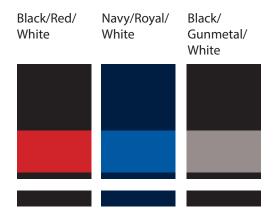

LV340 Panelled Sports Hoodie

Fabric: Weight: 100% Polyester 250gsm

Sizes: Carton: Country of Origin: Commodity Code:

XS-2XL 24 Bangladesh 6102309000

- Quick drying
- Funnel neck hood with drawrcords and toggles
- Raglan sleeves
- Ribbed cuffs and hem
- 3-piece hood with self-fabric lining
- Vislon zip
- Contrast colour sleeve panels with piping